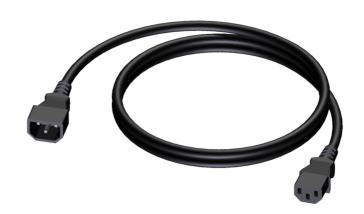

#### Product information:

The CAB480 is cable that is made for connecting mains power from to Euro power sockets. The cable is provided with a Euro power male to a Euro power female connector. The power cable contains 3 conductors with a section of 1.5 mm<sup>2</sup>

#### Components:

 CableType: PC3G15 - Power cable - H05VV-F 3G1.5 - 3 x 1.5 mm<sup>2</sup> - 16 AWG