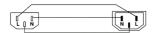

# Power cable - euro power male - euro power female - 3 x 1.5 mm<sup>2</sup>

#### Product information:

The CAB480 is cable that is made for connecting mains power from to Euro power sockets. The cable is provided with a Euro power male to a Euro power female connector. The power cable contains 3 conductors with a section of 1.5 mm<sup>2</sup>

#### Components:

 CableType: PC3G15 - Power cable - H05VV-F 3G1.5 - 3 x 1.5 mm<sup>2</sup> - 16 AWG



#### Properties:



#### **Product Features:**

Application

AV & IT

## Wiring Diagrams:



### Variants:

- · CAB480/0.5 0,5 meter
- CAB480/0.7 0,75 meter
- · CAB480/1 1 meter
- CAB480/1.5 1,5 meter
- · CAB480/2 2 meter
- · CAB480/3 3 meter
- · CAB480/5 5 meter