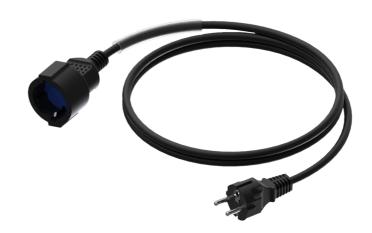

## CAB475-G Power cable - schuko male - schuko female - German - 3 x 1.5

### Product information:

The CAB475-G is an extension power cable schuko male and female connectors. The cable is provided with a female schuko power connector and a male schuko power connector on the other end of the cable. The power cable contains 3 conductors with a section of 1.5 mm<sup>2</sup>