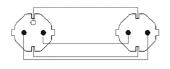

Power cable - schuko male - schuko female - German - 3 x 2.5

# Product information:

The CAB456-F is an extension power cable schuko male and female connectors. The cable is provided with a female schuko power connector and a male schuko power connector on the other end of the cable. The power cable contains 3 conductors with a section of 2.5 mm<sup>2</sup>

Please look for your local regulation to know which type of connector is allowed in your territory.

## Components:

 CableType: H07RN-F3G2.5 - Power cable - H07RN-F 3G2.5 - 3 x 2.5 mm<sup>2</sup> - 13 AWG



## **Properties:**



#### **Product Features:**

Application

### Wiring Diagrams:



Rental & MI

### Variants:

- CAB465/1.5-G German 1.5 meter
- · CAB465/3-G German 3 meter
- · CAB465/5-G German 5 meter
- CAB465/10-G German 10 meter