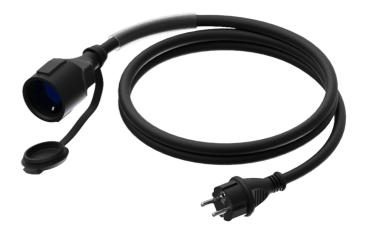

Power cable - schuko male - schuko female - German - 3 x 2.5

# Product information:

The CAB456-F is an extension power cable schuko male and female connectors. The cable is provided with a female schuko power connector and a male schuko power connector on the other end of the cable. The power cable contains 3 conductors with a section of 2.5 mm<sup>2</sup>

## Components:

 CableType: H07RN-F3G2.5 - Power cable - H07RN-F 3G2.5 - 3 x 2.5 mm<sup>2</sup> - 13 AWG