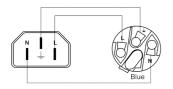

# Power cable - euro power male - powerCON power-in - 3 x 1.5

#### Product information:

The CAB444 is cable that is made for connecting mains power from a Euro power socket to an powerCON socket. The cable is provided with a Euro power male to a blue powerCON NAC3FCA connector. The power cable contains 3 conductors with a section of 1.5 mm<sup>2</sup>

## Components:

- · CableType: H07RN-F3G1.5 Power cable
- · Connector: NAC3FCA Lockable cable connector, power-in



#### Certification:



# Properties:



## **Product Features:**

Application

Rental & MI

## Wiring Diagrams:



#### Variants:

• CAB444/1.5 - 1,5 meter

# H07RN-F3G1.5 Power cable

This cable is a cable-only used as a production component for PROCAB pre-made cables and is not sold separately or in bulk. Consult the product sheet for detailed information.