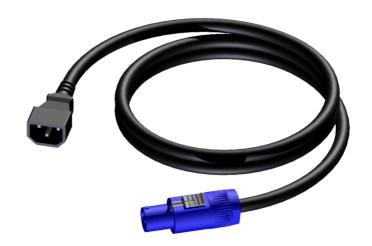

#### Product information:

The CAB444 is cable that is made for connecting mains power from a Euro power socket to an powerCON socket. The cable is provided with a Euro power male to a blue powerCON NAC3FCA connector. The power cable contains 3 conductors with a section of 1.5 mm<sup>2</sup>

## Components:

- · CableType: H07RN-F3G1.5 Power cable
- · Connector: NAC3FCA Lockable cable connector, power-in

#### Variants:

• CAB444/1.5 - 1,5 meter