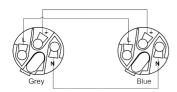

# Power cable - powerCON power-in - power-out - 3 x 2.5 mm<sup>2</sup>

### Product information:

The CAB440 is a cable that is made for connecting mains power with powerCON connectors. The cable is provided with a blue NAC3FCA female connector and a grey NAC3FCB male connector.

# Components:

- CableType: H07RN-F3G2.5 Power cable H07RN-F 3G2.5 3  $\times$  2.5 mm² 13 AWG
- · Connector: NAC3FCA Lockable cable connector, power-in
- · Connector: NAC3FCB Lockable cable connector, power-out



#### Certification:



# Properties:



#### **Product Features:**

Application

Rental & MI

# Wiring Diagrams:



#### Variants:

CAB440/5 - 5 meter