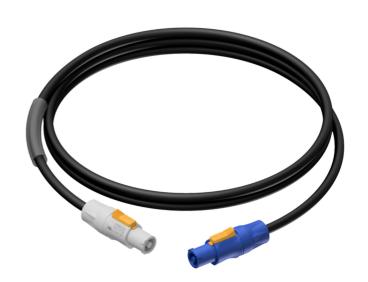

### Product information:

The CAB440 is a cable that is made for connecting mains power with powerCON connectors. The cable is provided with a blue NAC3FCA female connector and a grey NAC3FCB male connector.

# Components:

- CableType: H07RN-F3G2.5 Power cable H07RN-F 3G2.5 3  $\times$  2.5 mm² 13 AWG
- · Connector: NAC3FCA Lockable cable connector, power-in
- · Connector: NAC3FCB Lockable cable connector, power-out