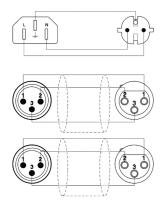

ignals in just one wire to maximize the convenience of a mobile installation. The cable is provided with a schuko power male & XLR female connectors on one side and a Euro power connector & XLR male connectors on the other side. The inner power cable contains 3 conductors with a section of 1.5 mm².

Please look for your local regulation to know which type of connector is allowed in your territory.

# Components:

- Connector: VC3FX Cable connector 3-pin xlr female
- Connector: VC3MX Cable connector 3-pin xlr male
- CableType: PAC55 Power & 2 x balanced signal cable 3 x
  1.5 mm² & 2 pairs x 0,16 mm² 16 AWG & 25 AWG



#### **Product Features:**

| Application | AV & IT      |
|-------------|--------------|
|             | Rental & MI  |
| Series      | Basic Series |

## Wiring Diagrams: