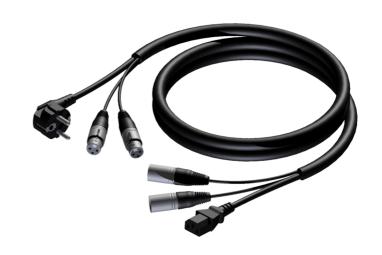

### Product information:

The CAB405 is a cable that combines power and balanced audio signals in just one wire to maximize the convenience of a mobile installation. The cable is provided with a schuko power male & XLR female connectors on one side and a Euro power connector & XLR male connectors on the other side. The inner power cable contains 3 conductors with a section of 1.5 mm².