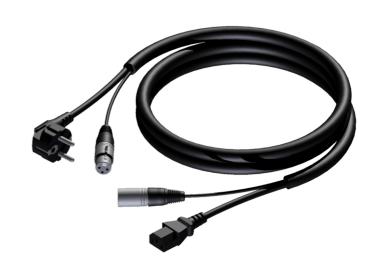

### Product information:

The CAB402 is a cable that combines power and balanced audio signals in just one wire to maximize the convenience of powered speakers. The cable is provided with a schuko power male & Damp; XLR female connector on one side and a Euro power connector & Damp; XLR male connector on the other side. The inner power cable contains 3 conductors with a section of 2.5 mm<sup>2</sup>