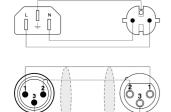

just one wire to maximize the convenience of powered speakers. The cable is provided with a schuko power male & Damp; XLR female connector on one side and a Euro power connector & Damp; XLR male connector on the other side. The inner power cable contains 3 conductors with a section of 2.5 mm<sup>2</sup>

Please look for your local regulation to know which type of connector is allowed in your territory.

## Components:

- CableType: PAC52 Power & balanced signal cable 3 x 2.5 mm² & 2 x 0,125 mm² - 13 AWG & 26 AWG
- · Connector: VC3FX Cable connector 3-pin xlr female
- Connector: VC3MX Cable connector 3-pin xlr male



#### **Product Features:**

| Application | AV & IT      |
|-------------|--------------|
|             | Rental & MI  |
| Series      | Basic Series |

## Wiring Diagrams:



#### Variants:

- CAB402/15 15 meter
- CAB402/20 20 meter