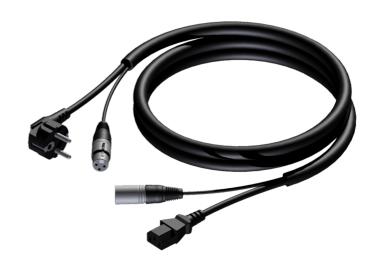

#### Product information:

The CAB400 is a cable that combines power and balanced audio signals in just one wire to maximize the convenience of powered speakers. The cable is provided with a Schuko power male & Damp; XLR female connector on one side and a Euro power connector & Damp; XLR male connector on the other side. The inner power cable contains 3 conductors with a section of 1.0 mm<sup>2</sup>