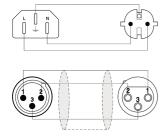

ire to maximize the convenience of powered speakers. The cable is provided with a Schuko power male & Damp; XLR female connector on one side and a Euro power connector & Damp; XLR male connector on the other side. The inner power cable contains 3 conductors with a section of 1.0 mm<sup>2</sup>

Please look for your local regulation to know which type of connector is allowed in your territory.



- CableType: PAC50 Power & balanced signal cable 3 x 1.0 mm<sup>2</sup> & 2 x 0,125 mm<sup>2</sup> - 17 AWG & 26 AWG
- · Connector: VC3MX Cable connector 3-pin xlr male
- · Connector: VC3FX Cable connector 3-pin xlr female



#### **Product Features:**

| Application | AV & IT      |
|-------------|--------------|
|             | Rental & MI  |
| Series      | Basic Series |

### Wiring Diagrams: