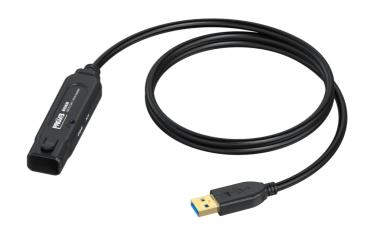

#### Product information:

The BXD630 is an active USB 3.2 Gen 1 extender cable, allowing extension between a USB host and devices up to 10 meters distance and with bitrates up to 5 Gbps. The cable is constructed using high-quality materials with high purity oxygen-free copper and flexible PVC. One side is terminated using a male USB type A connector, while the other is fitted with an active extender with a lockable female USB type A connector. Both ends feature a unique lockable mechanic design that securely links the male and female ends. It comes in a fixed length of 10 meters and a maximum of 5 extender cables can be daisy-chained with each, resulting in a maximum distance of up to 50 meters.