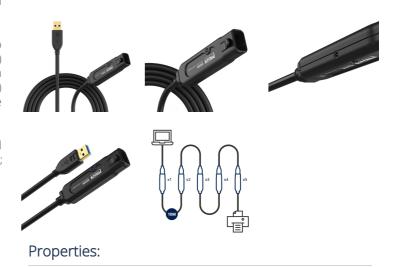

#### Product information:

The BXD630 is an active USB 3.2 Gen 1 extender cable, allowing extension between a USB host and devices up to 10 meters distance and with bitrates up to 5 Gbps. The cable is constructed using high-quality materials with high purity oxygen-free copper and flexible PVC. One side is terminated using a male USB type A connector, while the other is fitted with an active extender with a lockable female USB type A connector. Both ends feature a unique lockable mechanic design that securely links the male and female ends. It comes in a fixed length of 10 meters and a maximum of 5 extender cables can be daisy-chained with each, resulting in a maximum distance of up to 50 meters.

When using a single BXD630, no external power adapter has to be applied. When daisy-chaining two BXD630's, an (optional) power supply should be applied to the last (device side) cable in the chain. When daisy chaining more than two (up to 5) BXD630's, an (optional) power supply should be applied to the first (host side) and last (device side) cable in the chain.