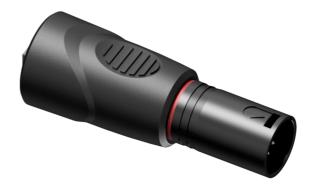

# BSP805M Adapter - 5-pin XLR male to RJ45

## Product information:

The BSP805M is a 5-pin XLR male to RJ45 straight adapter. This adapter can transform the connection of an XLR cable (as used for DMX lighting control) to RJ45 ideal for installation or production applications. This adapter reduces additional cabling costs, especially when CAT networking cables are standard available in buildings. Built with a heavy-duty molded housing it is a must for every toolkit.