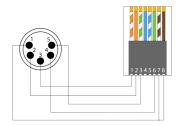

pin XLR male to RJ45

### Highlights:

- · Ideal for installation or production applications
- Easily reduce additional cabling costs
- Heavy-duty molded housing

## Product information:

The BSP805M is a 5-pin XLR male to RJ45 straight adapter. This adapter can transform the connection of an XLR cable (as used for DMX lighting control) to RJ45 ideal for installation or production applications. This adapter reduces additional cabling costs, especially when CAT networking cables are standard available in buildings. Built with a heavy-duty molded housing it is a must for every toolkit.

Allows the use of standard CAT5E (or better) networking cables for DMX signal transmissions.





#### **Product Features:**

Application

AV & IT

Series

Rental & MI

Connect Series

#### Wiring Diagrams: