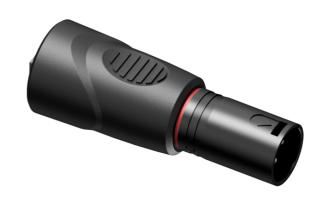

## Product information:

The BSP803M is a 3-pin XLR male to RJ45 straight adapter. This adapter can transform the connection of an XLR cable (as used for DMX lighting control) to RJ45 ideal for installation or production applications. This adapter reduces additional cabling costs, especially when CAT networking cables are standard available in buildings. Built with a heavy-duty molded housing it is a must for every toolkit.