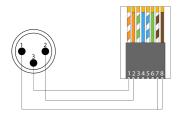

duction applications
- Easily reduce additional cabling costs
- · Heavy-duty molded housing

## Product information:

The BSP803M is a 3-pin XLR male to RJ45 straight adapter. This adapter can transform the connection of an XLR cable (as used for DMX lighting control) to RJ45 ideal for installation or production applications. This adapter reduces additional cabling costs, especially when CAT networking cables are standard available in buildings. Built with a heavy-duty molded housing it is a must for every toolkit.

Allows the use of standard CAT5E (or better) networking cables for DMX signal transmissions.





## **Product Features:**

| Application | AV & IT        |
|-------------|----------------|
|             | Rental & MI    |
| Series      | Connect Series |

## Wiring Diagrams: