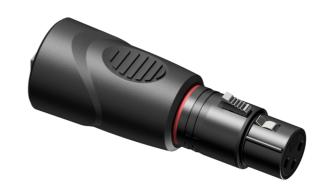

## Product information:

The BSP803F is a 3-pin XLR female to RJ45 straight adapter. This adapter can transform the connection of an XLR cable (as used for DMX lighting control) to RJ45 ideal for installation or production applications. This adapter reduces additional cabling costs, especially when CAT networking cables are standard available in buildings. Built with a heavy-duty molded housing it is a must for every toolkit.