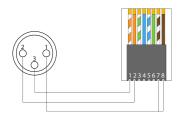

ction applications
- Easily reduce additional cabling costs
- · Heavy-duty molded housing

## Product information:

The BSP803F is a 3-pin XLR female to RJ45 straight adapter. This adapter can transform the connection of an XLR cable (as used for DMX lighting control) to RJ45 ideal for installation or production applications. This adapter reduces additional cabling costs, especially when CAT networking cables are standard available in buildings. Built with a heavy-duty molded housing it is a must for every toolkit.

Allows the use of standard CAT5E (or better) networking cables for DMX signal transmissions.





## **Product Features:**

| Application | AV & IT        |
|-------------|----------------|
|             | Rental & MI    |
| Series      | Connect Series |

## Wiring Diagrams: