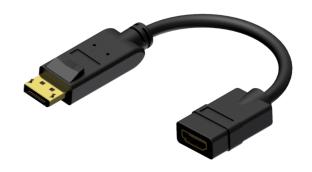

# Displayport (Male) to HDMI (Female) adapter - 0.2 m

## Highlights:

- · DisplayPort to HDMI adapter
- DisplayPort 20 pin Male HDMI 19 pin Female
- DisplayPort 1.1 and High speed HDMI compliant
- Locking DisplayPort connector
- · ESD protected
- Supports resolutions up to 1920 x 1200 / 1080p